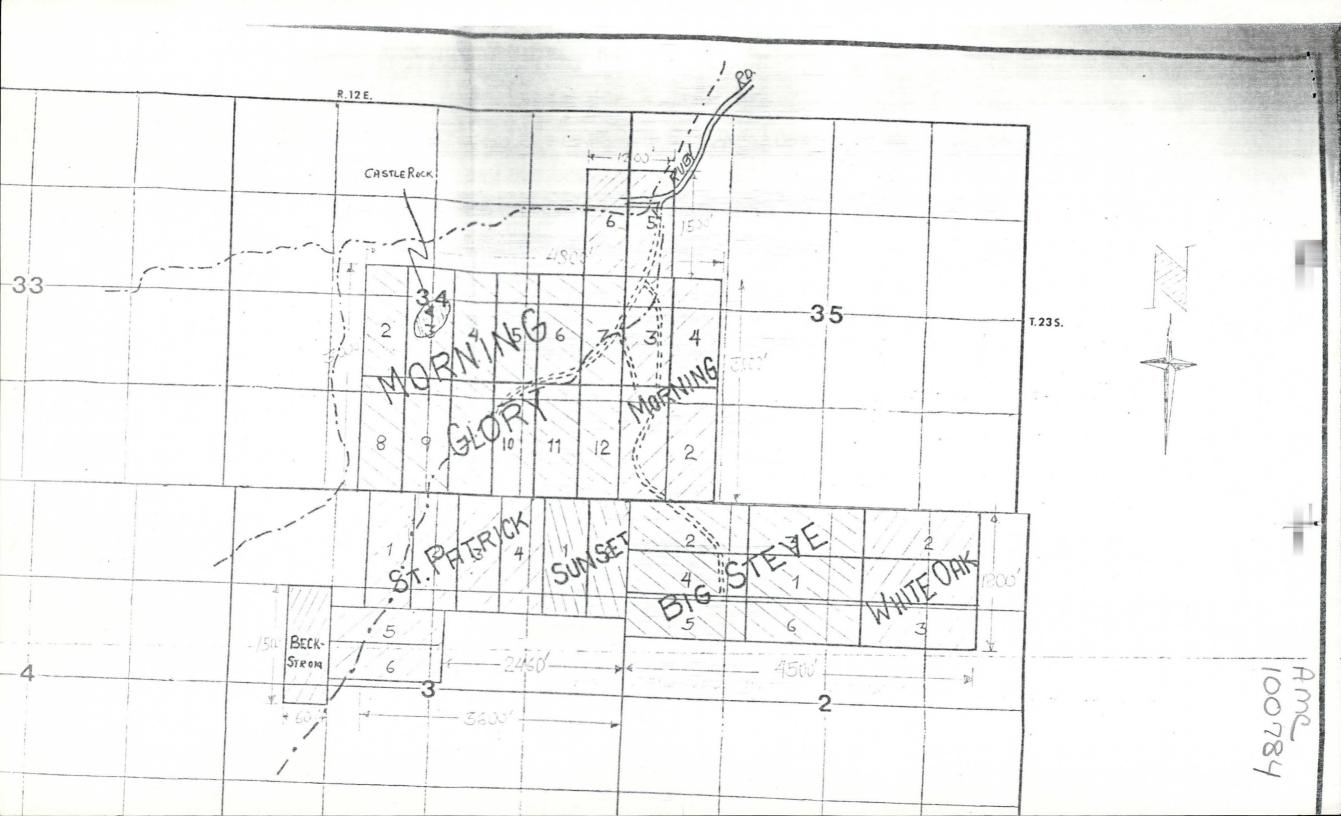

• · · · · · · · ·

| CLAIM NAME                               | BLM RECORDATION SERIAL NUMBER |
|------------------------------------------|-------------------------------|
| Morning Glory # 1                        | 952-93366                     |
| Morning Glor, # 9                        | 104464                        |
| Morning Glory # 10<br>Morning Glory # 11 | 104465                        |
| Morning Glory # 12                       | 104772                        |
|                                          | 104773                        |
| <u>Sunset</u> # 2                        | 87936                         |
| :. Patrick's # 3                         | 104777                        |
| t. Patrick's # 4                         | 104468                        |
| hite Oak #1                              | 104469                        |
|                                          | 100784                        |

100784-,104403-

1

| CLAIM NAME         | BLM RECORDATION SERIAL NUMBER |
|--------------------|-------------------------------|
| Morning Glory # 1  | 952-93366 -                   |
| Morning Glory # 9  | 104464 -                      |
| Morning Glory # 10 | 104465                        |
| Morning Glory # 11 | 104772 -                      |
| Morning Glory # 12 | 104773 ~                      |
| Sunset # 1         | 87936                         |
| Sunset # 2         | 104777 -                      |
| St. Patrick's # 3  | 104468                        |
| St. Patrick's # 4  | 104469~                       |
| White Oak # 1      | 100784-                       |