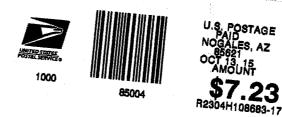

Rick Sellah

Rick Selbach Acting Deputy State Director Lands, Minerals and Energy Division

Date Produced: 04/22/2019

ConnectSuite Inc.:

The following is the delivery information for Certified Mail<sup>™</sup>/RRE item number 9214 8901 9403 8380 9631 64. Our records indicate that this item was delivered on 04/10/2019 at 12:32 p.m. in NOGALES, AZ 85621. The scanned image of the recipient information is provided below.

Signature of Recipient :

Address of Recipient :

323 WILLING. SPT

Thank you for selecting the Postal Service for your mailing needs. If you require additional assistance, please contact your local post office or Postal Service representative.

Sincerely, United States Postal Service

The customer reference number shown below is not validated or endorsed by the United States Postal Service. It is solely for customer use.