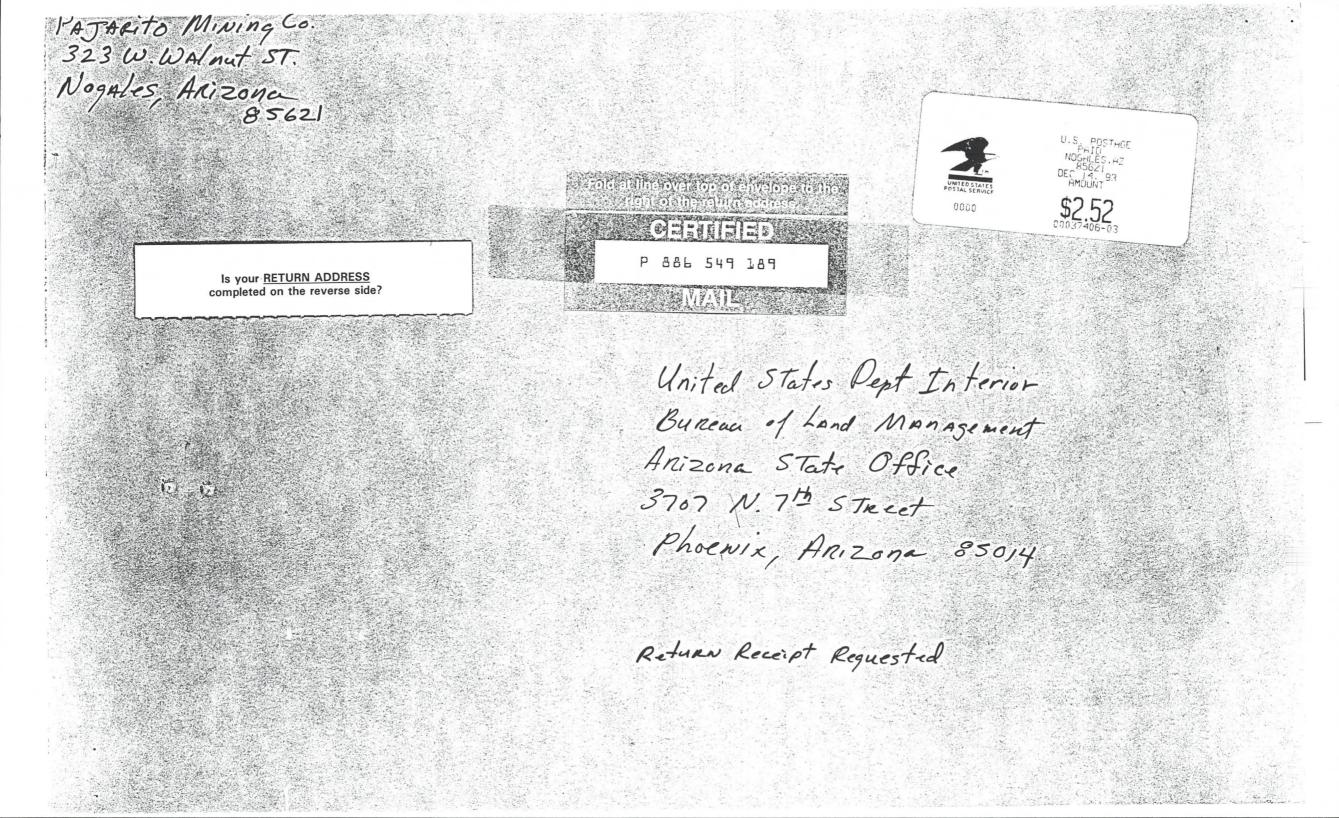

# United States Department of the Interior

BUREAU OF LAND MANAGEMENT Arizona State Office One North Central Avenue, Suite 800 Phoenix, Arizona 85004-4427 www.blm.gov/az/ APR 0 5 2019

In Reply Refer To: 3800 (AZ-9200) RM AMC87936, AMC93366, AMC100784, AMC104463, AMC104766

CERTIFIED MAIL - RETURN RECEIPT REQUESTED 9214 8901 9403 8380 9631 64

### NOTICE

PAJARITO MNG CO INC 323 W WALNUT ST NOGALES, AZ 85621-2628 This Notice Affects Those Claims Shown in the Block Below.

AMC87936, AMC93366, AMC100784, AMC104464, AMC104465, AMC104468, AMC104469, AMC104772, AMC104773, AMC104777 SUNSET NO 1, MORNING GLORY, WHITE OAK, MORNING GLORY #9, MORNING GLORY #10, ST PATRICK #3, ST PATRICK #4, MORNING GLORY #11, MORNING GLORY #12, SUNSET #2

Additional Processing Fees Required

The Arizona State Office, Bureau of Land Management, received your Affidavit of Labor or Notice of Intent to Hold for the 2018 assessment year.

Due to a processing fee increase effective October 1, 2018, we did not receive sufficient fees with your document. The fee increased from \$10 per mining claim to \$15 per mining claim.

Therefore, you are required to submit an additional payment in the amount of \$5.00 per claim, within 30 days of receipt of this notice or your claim(s) will be declared forfeited.

Please include your Arizona Mining Claim (AMC) serial number(s) and claim name(s) when submitting the additional fees. If additional information is required, please contact RéAnn Myers at 602-417-9413.

Rick Sellah

Rick Selbach Acting Deputy State Director Lands, Minerals and Energy Division

Date Produced: 04/22/2019

ConnectSuite Inc.:

The following is the delivery information for Certified Mail<sup>™</sup>/RRE item number 9214 8901 9403 8380 9631 64. Our records indicate that this item was delivered on 04/10/2019 at 12:32 p.m. in NOGALES, AZ 85621. The scanned image of the recipient information is provided below.