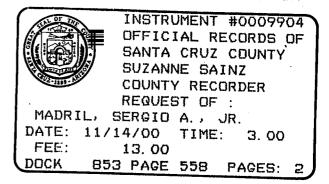

Enclosure Copy of waiver

Cajarito Mining Company 323 W. Walnut St. Nogales, AZ 85621 (520) 287-6001

August 10, 1999

Dear Sir;

I send in my Maintenance Fee Waiver Certification by Registered U.S. Mail and was received by B.L.M. on July 22, 1999. (U.S.Receipt Number Z 238-953-401).

I need a copy of the Maintenance Fee Waiver Certification stamped by B.L.M. , showing that it was received and entered in computer, for my records.

Enclosed is envelope and postage. Owners Sergio A. Madril Jr. Armando V. Madril Enclosed Claim Names and assign serial numbers.

Sincerely, no A. Moche

Sergio A. Madril Jr.

S/18/99 Copy pert to Mr. Madul.

| <i>C</i> |  |  |  |  |  |
|----------|--|--|--|--|--|
|          |  |  |  |  |  |
|          |  |  |  |  |  |
|          |  |  |  |  |  |
|          |  |  |  |  |  |
|          |  |  |  |  |  |
|          |  |  |  |  |  |
|          |  |  |  |  |  |